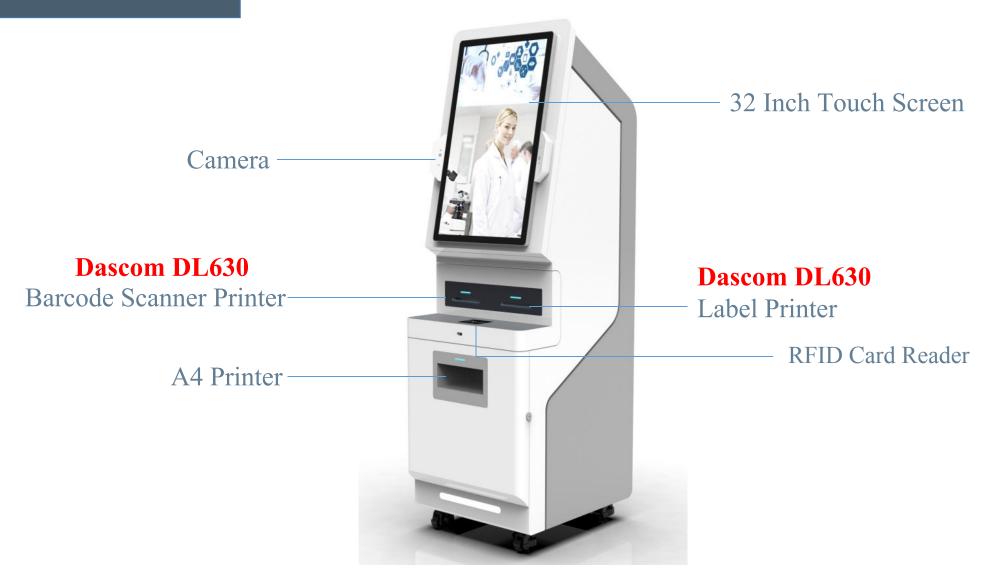

#### Hospital

Application: Hospital Appointment, Take Number, Card Dispenser, Payment, Report Printing, Etc

#### Hospital