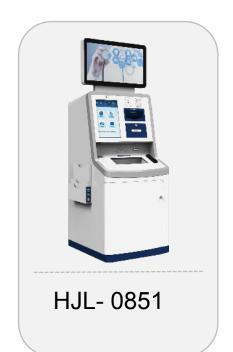

#### Hospital

Application: Hospital Appointment, Take Number, Card Dispenser, Payment, Report Printing, Etc

#### Hospital