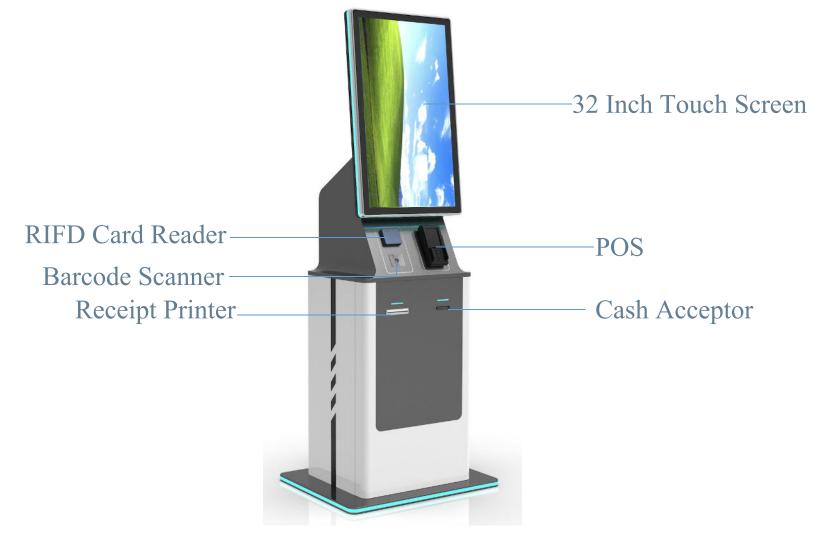

#### Hospital

Application: Hospital Appointment, Take Number, Card Dispenser, Payment, Report Printing, Etc

#### Hospital

#### Bank

Application: Recharging For Cash, Recipt Printing, Etc

#### Bank