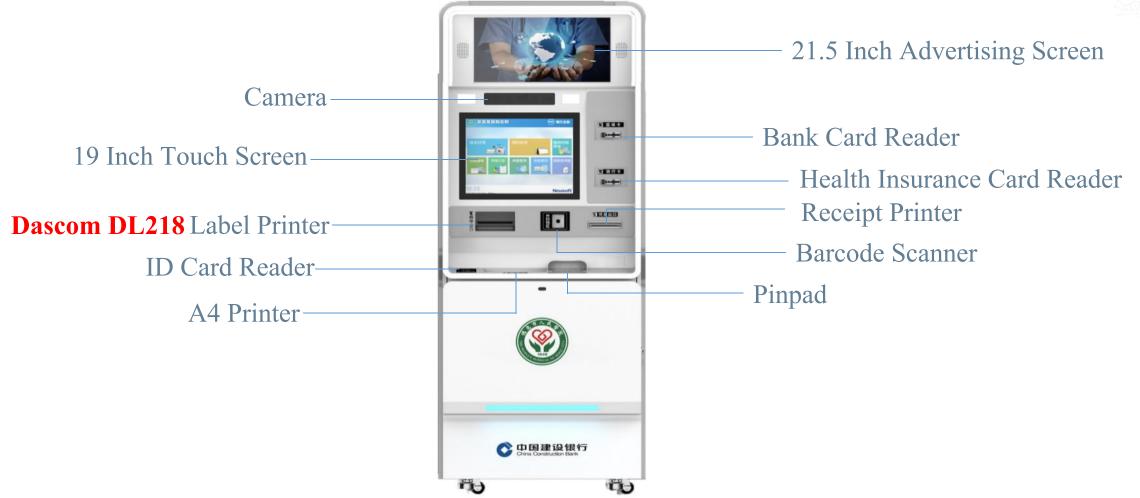

#### Hospital

Application: Hospital Appointment, Take Number, Card Dispenser, Payment, Report Printing, Etc

#### Hospital