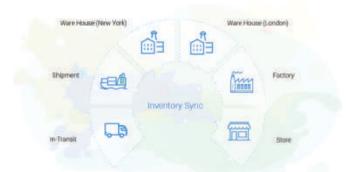

#### Inventory sync

Helping you sell in-store, online and on-the-go, Cyntra Labs is an all-in-one retail POS software that has been designed with today's retailers in mind.

Conduct and manage all aspects of your business with the one, easy to use system. Cyntra Labs gives you less to worry about and more time to spend growing your business.

### Sell from multiple stores

Add new outlets, warehouses or cash registers at the click of a button. The process is quick and easy, and being on the cloud means there are no networking costs. Best of all, Cyntra Labs lets you track all your store's data and reports on one central dashboard.