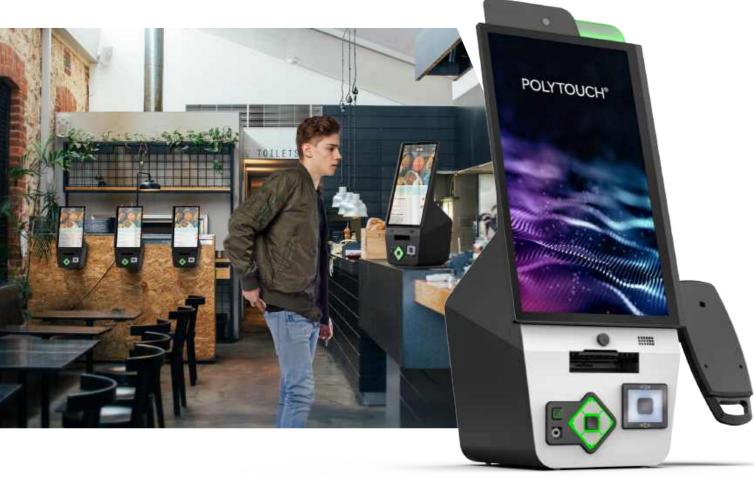

# New Solution

## POLYTOUCH PIXI15.6

the Polytouch PIXI15.6, the self-ordering kiosk that transforms your ordering experience. With its ultra compact and responsive 15.6-inch touchscreen, you can easily browse our menu and place your orders independently.

Whether it's a quick coffee or a full meal, the Polytouch PIXI15.6 makes every order simple and enjoyable. Embrace technology for your convenience!

ı