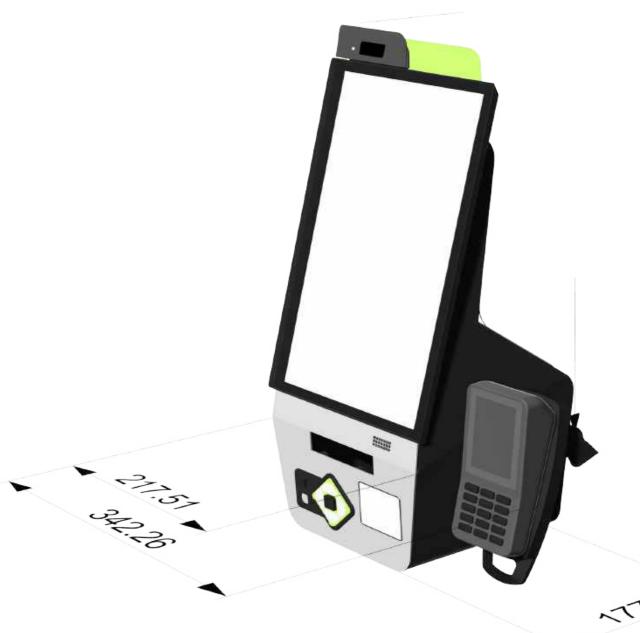

# New Solution

## POLYTOUCH PIXI15.6

15.6 touch screen

Printer 80 mm

Microphone

Speakers

Newland scanner/RFID combo

Optional ADA storm panel

3

## POLYTOUCH FLEX21.5

15.6 touch screen

Printer 80 mm

Microphone

**Speakers** 

Newland scanner/RFID combo

Optional ADA storm panel