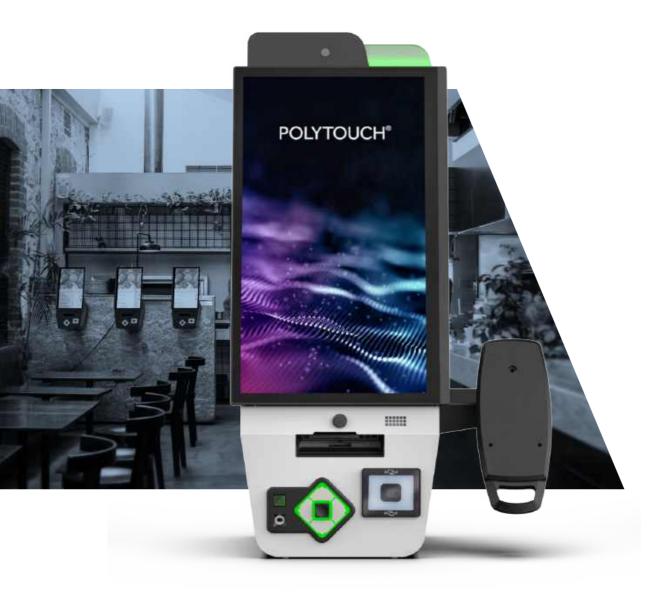

# New Solution

## POLYTOUCH PIXI15.6

15.6 touch screen

Printer 80 mm

Microphone

Speakers

Newland scanner/RFID combo

Optional ADA storm panel

3

## POLYTOUCH FLEX21.5

15.6 touch screen

Printer 80 mm

Microphone

**Speakers** 

Newland scanner/RFID combo

Optional ADA storm panel