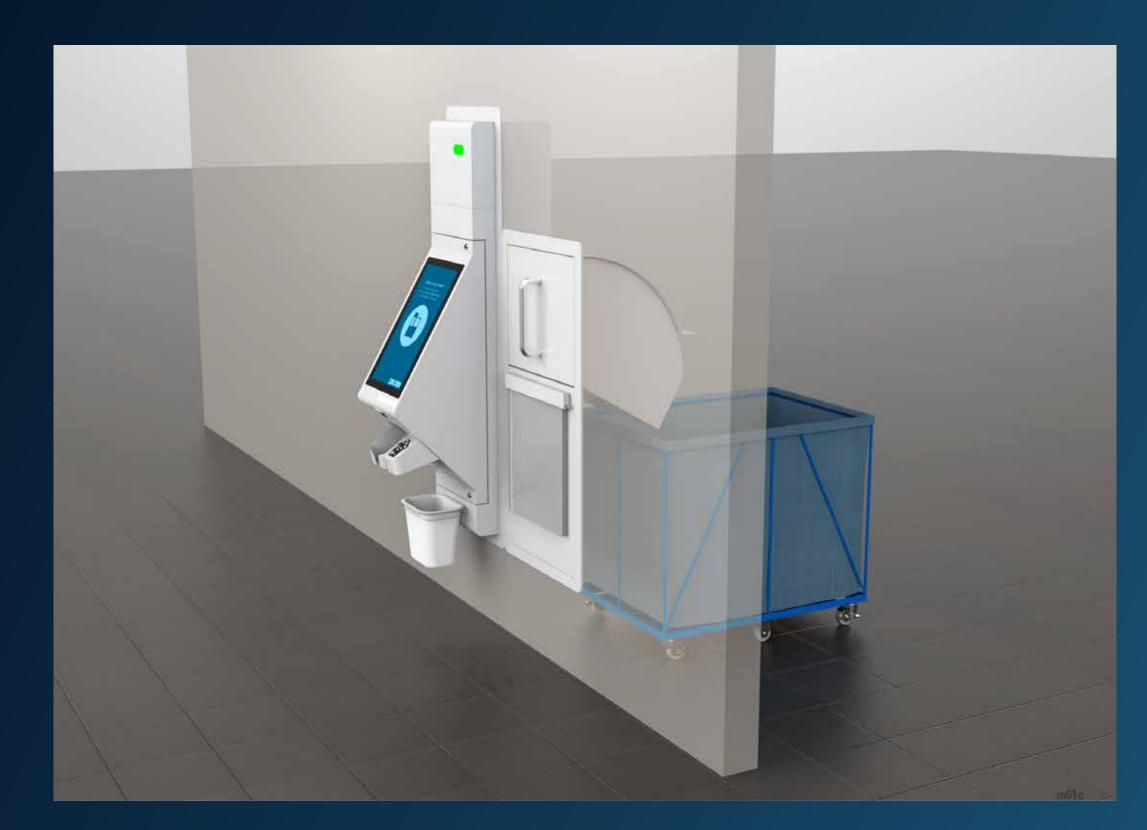

# Additional Form Factor: ARK Through Wall

Greater return capacity with minimal footprint