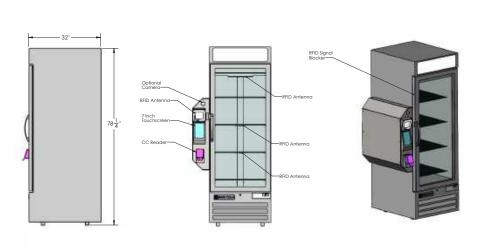

# SMART RFID REFRIGERATED FRESH FOOD KIOSK

Meet the Food Fridge, REDYREF's latest innovation in smart RFID fresh food vending. Designed to offer automated 24-hour sales with fully unattended retail, the Food Fridge is revolutionizing the way fresh food is accessed and enjoyed.

# **Security:**

In the event of power failures or other necessary shutdowns, machines stay locked, ensuring safety and security at all times.