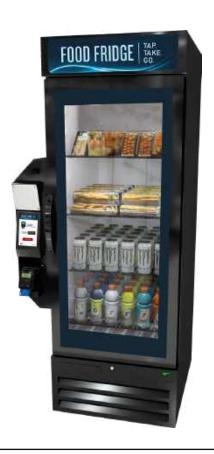

# SMART RFID REFRIGERATED FRESH FOOD KIOSK

Meet the Food Fridge, REDYREF's latest innovation in smart RFID fresh food vending. Designed to offer automated 24-hour sales with fully unattended retail, the Food Fridge is revolutionizing the way fresh food is accessed and enjoyed.

# **How Food Fridge Works**

# **Fresh Food at Customers' Fingertips**