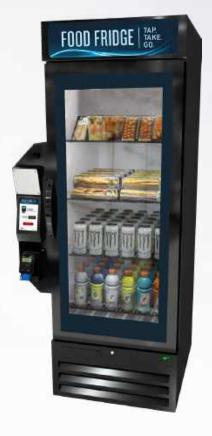

# SMART RFID REFRIGERATED FRESH FOOD KIOSK

Meet the Food Fridge, REDYREF's latest innovation in smart RFID fresh food vending. Designed to offer automated 24-hour sales with fully unattended retail, the Food Fridge is revolutionizing the way fresh food is accessed and enjoyed.

# **How Food Fridge Works**

# **Fresh Food at Customers' Fingertips**