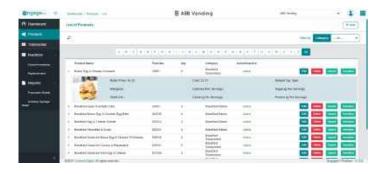

# **Data-Driven Inventory Management:**

Ability to continuously track sales and waste data to optimize inventory, reducing waste and ensuring popular items are always in stock.