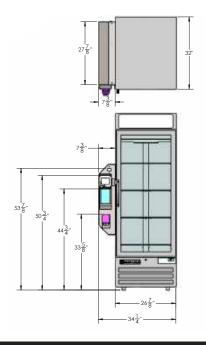

# SMART RFID REFRIGERATED FRESH FOOD KIOSK

Meet the Food Fridge, REDYREF's latest innovation in smart RFID fresh food vending. Designed to offer automated 24-hour sales with fully unattended retail, the Food Fridge is revolutionizing the way fresh food is accessed and enjoyed.