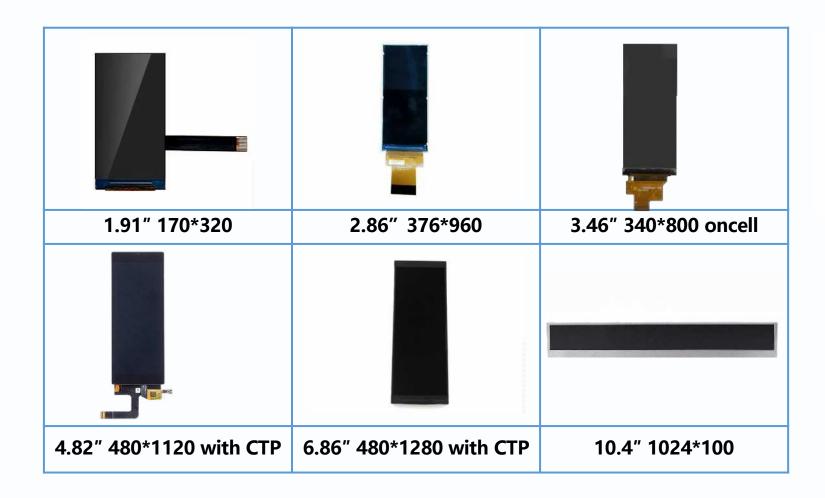

## **TFT LCD Modules**

• Size:

0.91~15.6 inch: made in house

≥15.6 inch: Original FOG and assembled backlight

- Shape: Round/Bar type/Square/Rectangle
- Features:
- ① High brightness
- ② Wide working temperature
- ③ Custom services are available