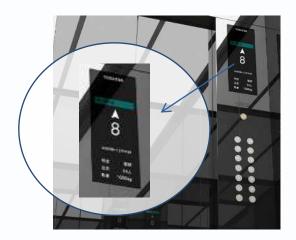

#### Our products will pass below inspection:





#### Our Factory — Laboratory Equipment



**Thermal Shock Testing** 



**ESD Testing M/C** 



**Temp./Humidity Testing M/C** 



**BM-7 Testing M/C** 



**Vibration Testing M/C** 



Microscope

#### Our Factory — Reliablity Test



**High temperature aging test 60°**C



**Room temperature aging test** 



#### **Product Structure**









## **TFT LCD Modules**

• Size:

0.91~15.6 inch: made in house

≥15.6 inch: Original FOG and assembled backlight

- Shape: Round/Bar type/Square/Rectangle
- Features:
- ① High brightness
- ② Wide working temperature
- ③ Custom services are available



#### Our Products – Square Displays





**Smart Home** 



**Medical Device** 

#### **Our Products – Rectangle Displays**





Handheld Device



Elevator

#### **Our Products – Rectangle Displays**





**Industrial Control** 



**Medical Device** 

#### **Our Products – Bar Type Displays**





**Goods Shelf** 



Traveling Recorder

#### Our Products – Round Displays





Thermostat



**Smart Speaker** 

#### Our Products – Sunlight Readable & Wide Work Temperature





**Seeding Machine** 



**EV** Charger

#### **Our Products – FHD Displays**





**Game Machine** 





**Uav Control** 

#### **Our Products – High Reliability Displays**













Farming machine

#### Our Products – High Reliability Displays

| 10.1'' 1280*800 | 12.1'' 1280*800 | 15.6'' 1920*1080 |
|-----------------|-----------------|------------------|
|                 |                 |                  |
| Front           | Front           | Front