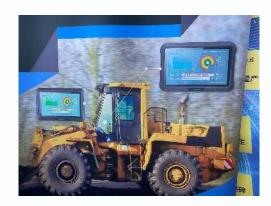

#### Ordinary Film

Viewing angle: 75/75/75/75 Color: Little bit yellow Price: Almost the Same





Our TVA Film

Viewing angle: 83/83/83/83

Color: Pure White

Price: Almost the Same

## Sunglasses Free Film

- High brightness
- Sunglasses free



E-bike



**Automotive** 



Effect with regular display



Effect with sunglasses free film

#### Customization

01

Display Backlight (Dimension, High brightness)



02

FPC (Interface, Shape, Dimension)



03

Capacitive Touch Panel cover glass-- dimension / shape / Gorilla/AG/AF/Anti-UV interface-- I2C and USB special feature--water proof, glove operation



04

Board--singal board transfer/ AD board / HMI serial port board





#### Our Product Main Application



**Industril Contol** 



Medical



**EV** Charger



**Smart Home** 



Excavator



Elevator

#### Our Product Main Application



**Uav Control** 



Electric Motorcycle



Car Black Box



Hand Held Device



E-bike



**Smart Wearable** 

## **Our Business**

#### Main Market •1



- **◀** North America
- **∢** Western Europe
- **∢** Eastern Europe
- **∢** Northern Europe
- **⋖** Africa

#### Our Business – Exhibitions



















#### Our Business – Customers

## Honeywell













#### Our Business – Customers



#### Our Team





## Thank You >