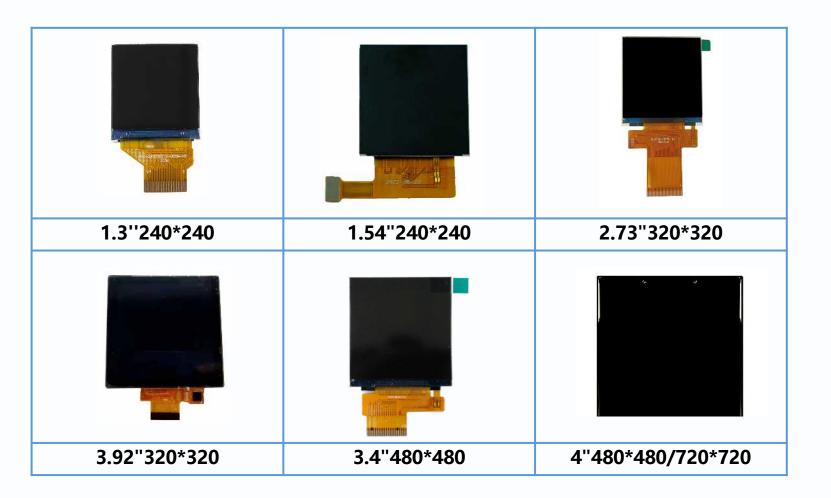

**















#### ■ Hundred and Thousand Class Dust Free Workshop

















#### Quality Control

#### Our products will pass below inspection:





#### Our Factory — Laboratory Equipment



**Thermal Shock Testing** 



**ESD Testing M/C** 



**Temp./Humidity Testing M/C** 



**BM-7 Testing M/C** 



**Vibration Testing M/C** 



Microscope

#### Our Factory — Reliablity Test



**High temperature aging test 60°**C



**Room temperature aging test** 



#### **Product Structure**









## **TFT LCD Modules**

• Size:

0.91~15.6 inch: made in house

≥15.6 inch: Original FOG and assembled backlight

- Shape: Round/Bar type/Square/Rectangle
- Features:
- ① High brightness
- ② Wide working temperature
- ③ Custom services are available



#### Our Products – Square Displays





**Smart Home** 



**Medical Device** 

#### **Our Products – Rectangle Displays**





Handheld Device



Elevator

#### **Our Products – Rectangle Displays**





**Industrial Control** 



**Medical Device** 

#### **Our Products – Bar Type Displays**





**Goods Shelf** 



Traveling Recorder

#### Our Products – Round Displays





Thermostat



**Smart Speaker** 

#### Our Products – Sunlight Readable & Wide Work Temperature





**Seeding Machine** 



**EV** Charger

#### **Our Products – FHD Displays**





**Game Machine** 





**Uav Control** 

#### **Our Products – High Reliability Displays**













Farming machine

#### Our Products – High Reliability Displays

| 10.1'' 1280*800 | 12.1'' 1280*800 | 15.6'' 1920*1080 |
|-----------------|-----------------|-----------