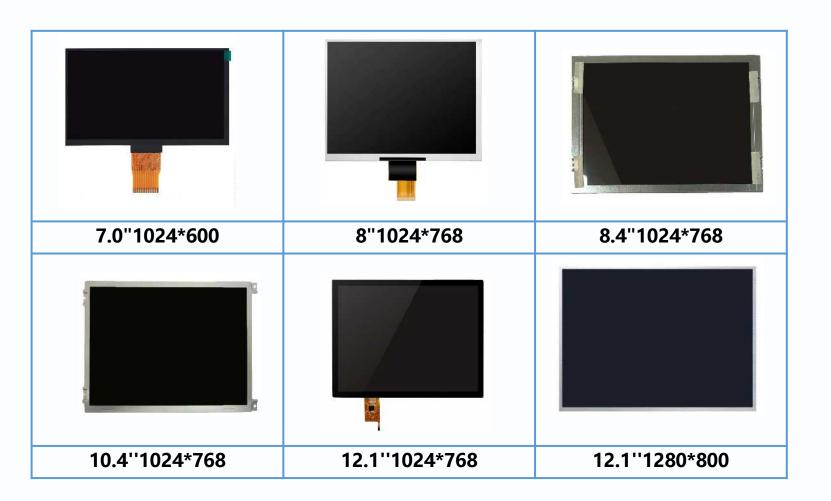

## **TFT LCD Modules**

• Size:

0.91~15.6 inch: made in house

≥15.6 inch: Original FOG and assembled backlight

- Shape: Round/Bar type/Square/Rectangle
- Features:
- ① High brightness
- ② Wide working temperature
- ③ Custom services are available