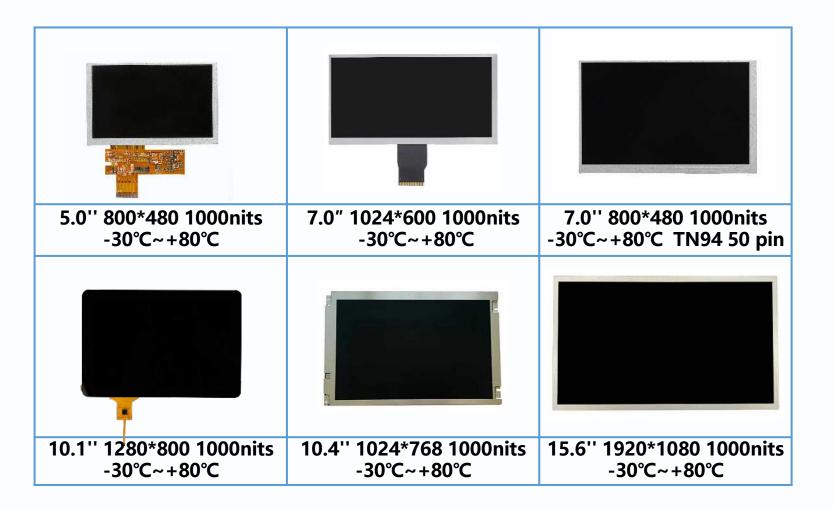

## **TFT LCD Modules**

• Size:

0.91~15.6 inch: made in house

≥15.6 inch: Original FOG and assembled backlight

- Shape: Round/Bar type/Square/Rectangle
- Features:
- ① High brightness
- ② Wide working temperature
- ③ Custom services are available