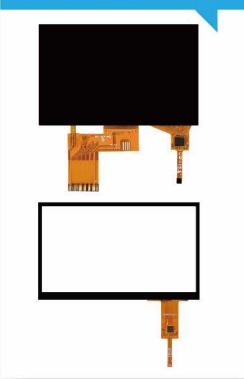

## **TFT LCD Modules**

• Size:

0.91~15.6 inch: made in house

≥15.6 inch: Original FOG and assembled backlight

- Shape: Round/Bar type/Square/Rectangle
- Features:
- ① High brightness
- ② Wide working temperature
- ③ Custom services are available

## **Touch Screen**

- Display with CTP/RTP
- Customized: Dimension / Shape
- AG/AF/Anti-UV
- Water proof/Glove operation
- Interface--I2C and USB special feature