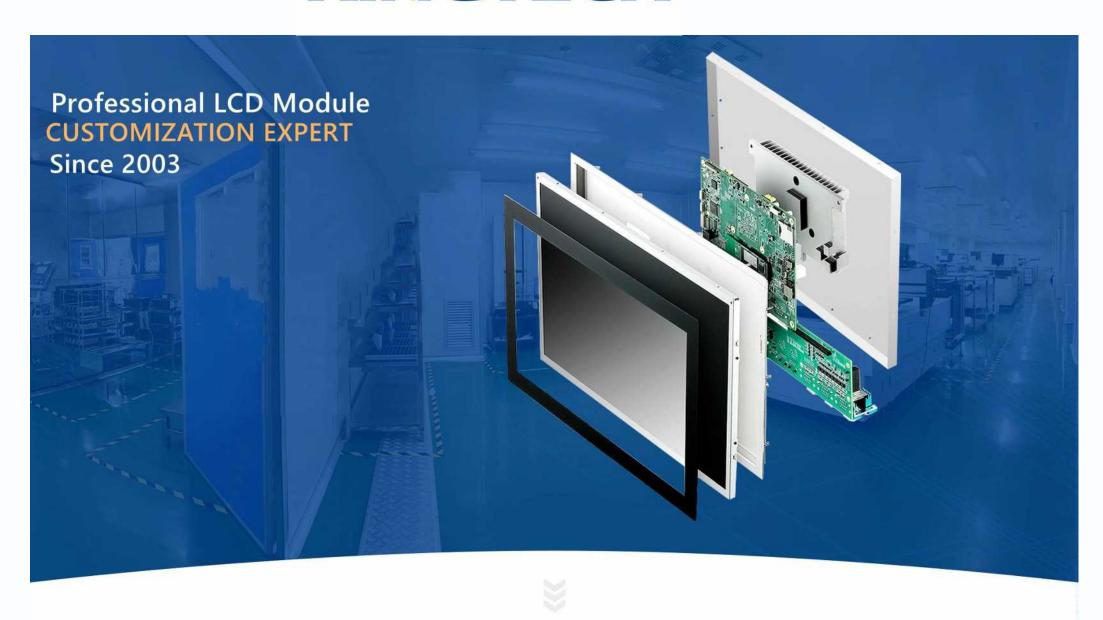

## Professional LCD Module Customization Expert since 2003

#### **Product Structure**

## **TFT LCD Modules**

• Size:

0.91~15.6 inch: made in house

≥15.6 inch: Original FOG and assembled backlight

- Shape: Round/Bar type/Square/Rectangle
- Features:
- ① High brightness
- ② Wide working temperature
- ③ Custom services are available