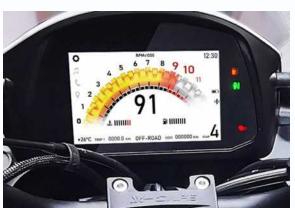

ice: Almost the Same





Our TVA Film

Viewing angle: 83/83/83/83

Color: Pure White

Price: Almost the Same

## Sunglasses Free Film

- High brightness
- Sunglasses free



E-bike



**Automotive** 



Effect with regular display



Effect with sunglasses free film

#### Customization

01

Display Backlight (Dimension, High brightness)



02

FPC (Interface, Shape, Dimension)



03

Capacitive Touch Panel cover glass-- dimension / shape / Gorilla/AG/AF/Anti-UV interface-- I2C and USB special feature--water proof, glove operation



04

Board--singal board transfer/ AD board / HMI serial port board





#### Our Product Main Application



**Industril Contol** 



Medical



**EV** Charger



**Smart Home** 



Excavator



Elevator

#### Our Product Main Application



**Uav Control** 



Electric Motorcycle



Car Black Box



Hand Held Device



E-bike



**Smart Wearable** 

## **Our Business**

#### Main Market •1



- **◀** North America
- **∢** Western Europe
- **∢** Eastern Europe
- **∢** Northern Europe
- **⋖** Africa

#### Our Business – Exhibitions



















#### Our Business – Customers

## Honeywell













#### Our Business – Customers



#### Our Team





## Thank You >