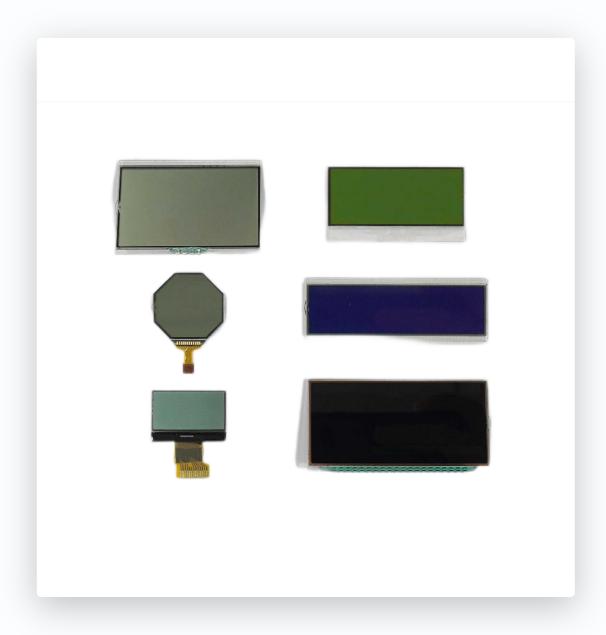

## **OLED Display**

- AMOLED/PMOLED
- Low power consumption
- High response speed
- Super light, Super thin
- High contrast and bright colors

## **Mono Display**

- TN/HTN/STN(FSTN/FFSTN)/PMVA
- Customized

E-Bike

**Medical Device** 

## E-paper

- Low power consumption
- Without backlight
- Sunlight readable
- Low power and high contrast
- Eyes protection

Smart Retail System

**Bed Card Healthcare** 