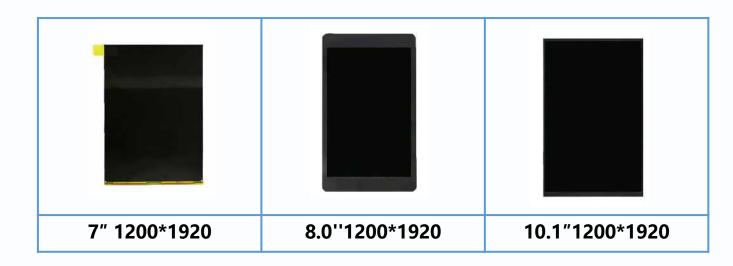

#### Our Products – High Reliability Displays

| 10.1'' 1280*800 | 12.1'' 1280*800 | 15.6'' 1920*1080 |
|-----------------|-----------------|------------------|
|                 |                 |                  |
| Front           | Front           | Front            |
|                 | AL. D. Sandall. |                  |
| Back            | Back            | Back             |