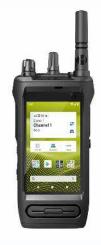

## **Transflective Display**

- Power saving
- Sunlight readable

E-Bike

Interphone