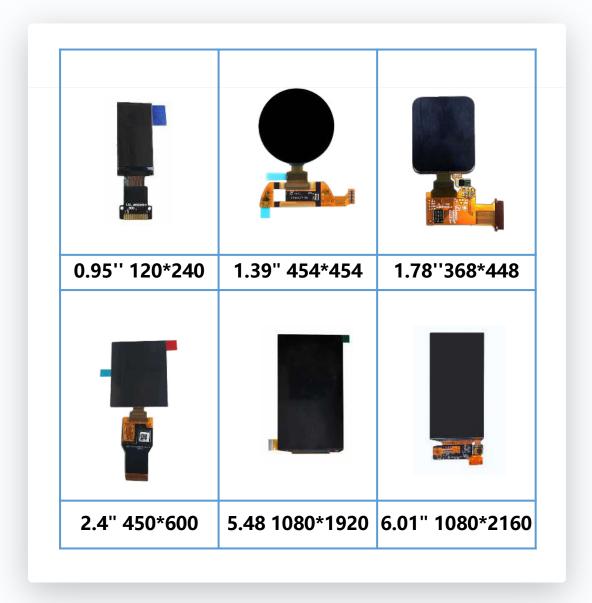

## **TFT LCD Modules**

• Size:

0.91~15.6 inch: made in house

≥15.6 inch: Original FOG and assembled backlight

- Shape: Round/Bar type/Square/Rectangle
- Features:
- ① High brightness
- ② Wide working temperature
- ③ Custom services are available