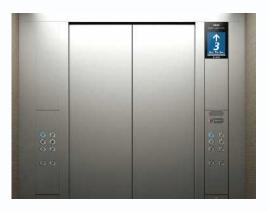

dinary Film

Viewing angle: 75/75/75/75 Color: Little bit yellow Price: Almost the Same





Our TVA Film

Viewing angle: 83/83/83/83

Color: Pure White

Price: Almost the Same

## Sunglasses Free Film

- High brightness
- Sunglasses free



E-bike



**Automotive** 



Effect with regular display



Effect with sunglasses free film

#### Customization

01

Display Backlight (Dimension, High brightness)



02

FPC (Interface, Shape, Dimension)



03

Capacitive Touch Panel cover glass-- dimension / shape / Gorilla/AG/AF/Anti-UV interface-- I2C and USB special feature--water proof, glove operation



04

Board--singal board transfer/ AD board / HMI serial port board





#### Our Product Main Application



**Industril Contol** 



Medical



**EV** Charger



**Smart Home** 



Excavator



Elevator

#### Our Product Main Application



**Uav Control** 



Electric Motorcycle



Car Black Box



Hand Held Device



E-bike



**Smart Wearable** 

## **Our Business**

#### Main Market •1



- **◀** North America
- **∢** Western Europe
- **∢** Eastern Europe
- **∢** Northern Europe
- **⋖** Africa

#### Our Business – Exhibitions



















#### Our Business – Customers

## Honeywell













#### Our Business – Customers



#### Our Team





## Thank You >