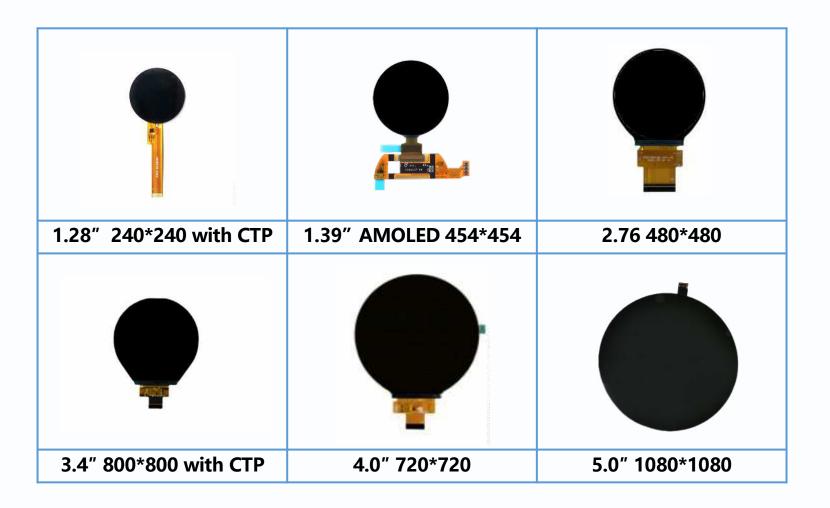

C** 



Microscope

#### Our Factory — Reliablity Test



**High temperature aging test 60°**C



**Room temperature aging test** 



#### **Product Structure**









## **TFT LCD Modules**

• Size:

0.91~15.6 inch: made in house

≥15.6 inch: Original FOG and assembled backlight

- Shape: Round/Bar type/Square/Rectangle
- Features:
- ① High brightness
- ② Wide working temperature
- ③ Custom services are available



#### Our Products – Square Displays





**Smart Home** 



**Medical Device** 

#### **Our Products – Rectangle Displays**





Handheld Device



Elevator

#### **Our Products – Rectangle Displays**





**Industrial Control** 



**Medical Device** 

#### **Our Products – Bar Type Displays**





**Goods Shelf** 



Traveling Recorder

#### Our Products – Round Displays





Thermostat



**Smart Speaker** 

#### Our Products – Sunlight Readable & Wide Work Temperature





**Seeding Machine** 



**EV** Charger

#### **Our Products – FHD Displays**





**Game Machine** 





**Uav Control** 

#### **Our Products – High Reliability Displays**













Farming machine

#### Our Products – High Reliability Displays

| 10.1'' 1280*800 | 12.1'' 1280*800 | 15.6'' 1920*1080 |
|-----------------|-----------------|------------------|
|                 |                 |                  |
| Front           | Front           | Front            |
|                 | AL. D. Sandall. |                  |
| Back            | Back            | Back             |



Oil Drilling Machine



Excavator

## **OLED Display**

- AMOLED/PMOLED
- Low power consumption
- Hi