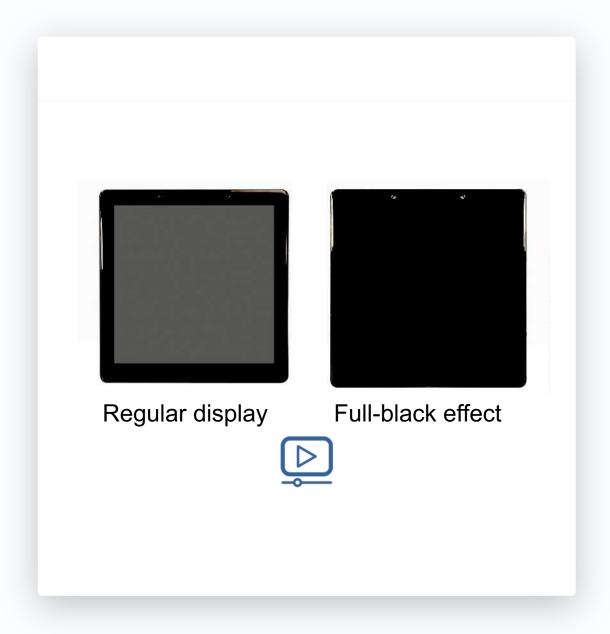

ystem



**Bed Card Healthcare** 





## **LCD Board & Cable**

- Customized
- HDMI board/HMI board/AD board/Signal Convert board
- LVDS cable/HDMI cable



Coffee Maker



Stored Energy



## **Cover Glass**

- Customized
- Glass: Gorilla, Asahiko, Sapphire
- Thickness:0.55mm/0.7mm/1.1mm/2.85mm/4mm/6mm
- Impact Protection: Up to IK10
- International Protection: IP65/67/68
- Surface Treatment:AG, AR, AF, Antibiosis, Anti-UV



## **Touch Screen**

- Display with CTP/RTP
- Customized: Dimension / Shape
- AG/AF/Anti-UV
- Water proof/Glove operation
- Interface--I2C and USB special feature



# MINI LED Backlight Displays

- Higher brightness
- High contrast
- Low power consumption
- Low heat
- High gamut





## Seamless OCA Film

• Full-Black Effect



**Smart Watch** 



**Smart Home** 



# Seamless Transmitting Film (STF)

- Wood Grain Effect
- Metal Effect
- Pattern and transmittance can be customized



**Automotive** 



**Household Appliances** 



Wood grain effect





Metal effect





## **TVA Film**

- Improve viewing angle and CR ratio
- TN product+TVA to achieve IPS full view display effect
- Avoiding the residual issue of IPS





#### Ordinary Film

Viewing angle: 75/75/75/75 Color: Little bit yellow Price: Almost the Same





Our TVA Film

Viewing angle: 83/83/83/83

Color: Pure White

Price: Almost the Same

## Sunglasses Free Film

- High brightness
- Sunglasses free



E-bike



**Automotive** 



Effect with regular display



Effect with sunglasses free film

#### Customization

01

Display Backlight (Dimension, High brightness)



02

FPC (Interface,