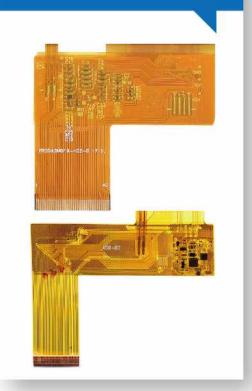

## **LCD Board & Cable**

- Customized
- HDMI board/HMI board/AD board/Signal Convert board
- LVDS cable/HDMI cable

Coffee Maker

Stored Energy