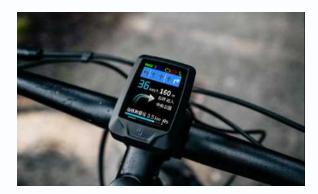

## **Mono Display**

- TN/HTN/STN(FSTN/FFSTN)/PMVA
- Customized

E-Bike

**Medical Device** 