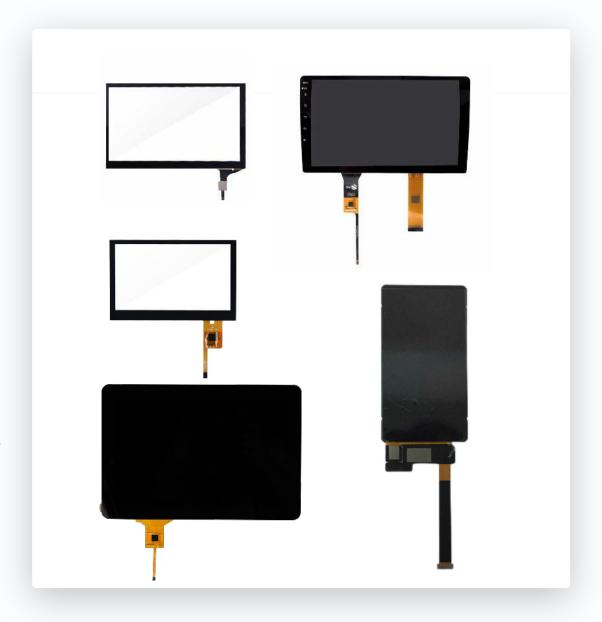

## **Touch Screen**

- Display with CTP/RTP
- Customized: Dimension / Shape
- AG/AF/Anti-UV
- Water proof/Glove operation
- Interface--I2C and USB special feature

#### Customization

01

Display Backlight (Dimension, High brightness)

02

FPC (Interface, Shape, Dimension)

03

Capacitive Touch Panel cover glass-- dimension / shape / Gorilla/AG/AF/Anti-UV interface-- I2C and USB special feature--water proof, glove operation