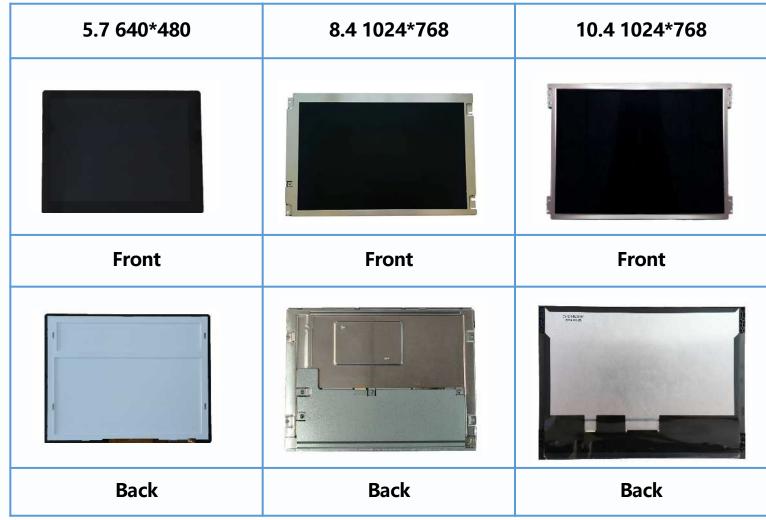

#### Our Products – High Reliability Displays

| 10.1'' 1280*800 | 12.1'' 1280*800 | 15.6'' 1920*1080 |
|-----------------|-----------------|------------------|
|                 |                 |                  |
| Front           | Front           | Front            |
|                 | AL. D. Sandall. |                  |
| Back            | Back            | Back             |