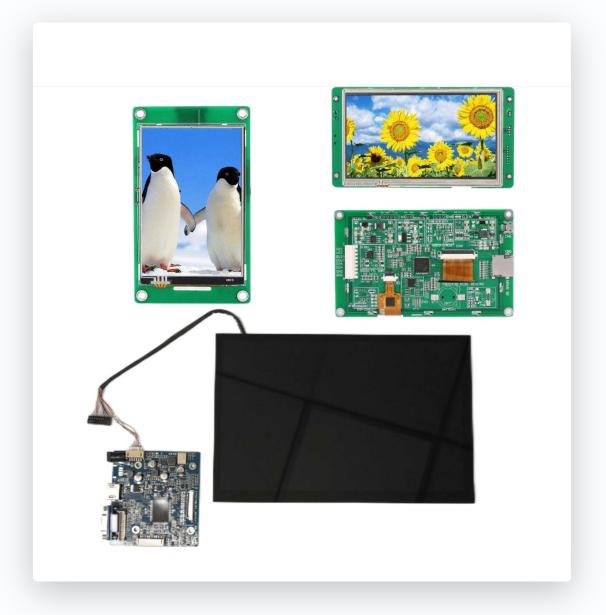

## **TFT LCD Modules**

• Size:

0.91~15.6 inch: made in house

≥15.6 inch: Original FOG and assembled backlight

- Shape: Round/Bar type/Square/Rectangle
- Features:
- ① High brightness
- ② Wide working temperature
- ③ Custom services are available

## **LCD Board & Cable**

- Customized
- HDMI board/HMI board/AD board/Signal Convert board
- LVDS cable/HDMI cable

Coffee Maker

Stored Energy