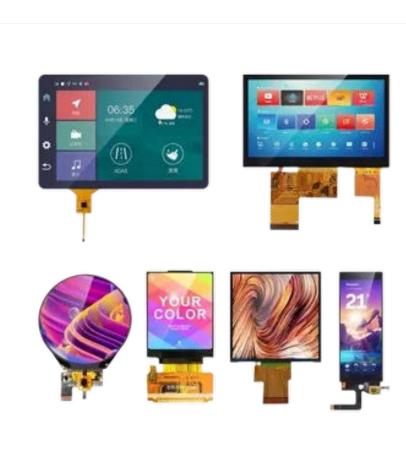

## **TFT LCD Modules**

• Size:

0.91~15.6 inch: made in house

≥15.6 inch: Original FOG and assembled backlight

- Shape: Round/Bar type/Square/Rectangle
- Features:
- ① High brightness
- ② Wide working temperature
- ③ Custom services are available

#### Our Products – Square Displays

**Smart Home** 

**Medical Device** 

#### **Our Products – Rectangle Displays**

Handheld Device

Elevator

#### **Our Products – Rectangle Displays**

**Industrial Control** 

**Medical Device** 

#### **Our Products – Bar Type Displays**

**Goods Shelf** 

Traveling Recorder

#### Our Products – Round Displays

Thermostat

**Smart Speaker** 