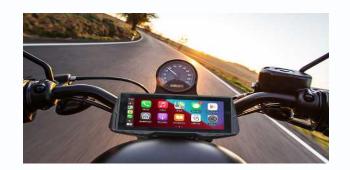

M/C** 



**BM-7 Testing M/C** 



**Vibration Testing M/C** 



Microscope

#### Our Factory — Reliablity Test



**High temperature aging test 60°**C



**Room temperature aging test** 



#### **Product Structure**









## **TFT LCD Modules**

• Size:

0.91~15.6 inch: made in house

≥15.6 inch: Original FOG and assembled backlight

- Shape: Round/Bar type/Square/Rectangle
- Features:
- ① High brightness
- ② Wide working temperature
- ③ Custom services are available



#### Our Products – Square Displays





**Smart Home** 



**Medical Device** 

#### **Our Products – Rectangle Displays**





Handheld Device



Elevator

#### **Our Products – Rectangle Displays**





**Industrial Control** 



**Medical Device** 

#### **Our Products – Bar Type Displays**





**Goods Shelf** 



Traveling Recorder

#### Our Products – Round Displays





Thermostat



**Smart Speaker** 

#### Our Products – Sunlight Readable & Wide Work Temperature





**Seeding Machine** 



**EV** Charger

#### **Our Products – FHD Displays**





**Game Machine** 





**Uav Control** 

#### **Our Products – High Reliability Displays**













Farming machine

#### Our Products – High Reliability Displays

| 10.1'' 1280*800 | 12.1'' 1280*800 | 15.6'' 1920*1080 |
|-----------------|-----------------|------------------|
|                 |                 |                  |
| Front           | Front           | Front            |
|                 | AL. D. Sandall. |                  |
| Back            | Back            | Back             |



Oil Drilling Machine



Excavator

## **OL