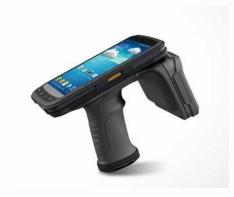

Viewing angle: 83/83/83/83

Color: Pure White

Price: Almost the Same

## Sunglasses Free Film

- High brightness
- Sunglasses free



E-bike



**Automotive** 



Effect with regular display



Effect with sunglasses free film

#### Customization

01

Display Backlight (Dimension, High brightness)



02

FPC (Interface, Shape, Dimension)



03

Capacitive Touch Panel cover glass-- dimension / shape / Gorilla/AG/AF/Anti-UV interface-- I2C and USB special feature--water proof, glove operation



04

Board--singal board transfer/ AD board / HMI serial port board





#### Our Product Main Application



**Industril Contol** 



Medical



**EV** Charger



**Smart Home** 



Excavator



Elevator

#### Our Product Main Application



**Uav Control** 



Electric Motorcycle



Car Black Box



Hand Held Device



E-bike



**Smart Wearable** 

## **Our Business**

#### Main Market •1



- **◀** North America
- **∢** Western Europe
- **∢** Eastern Europe
- **∢** Northern Europe
- **⋖** Africa

#### Our Business – Exhibitions



















#### Our Business – Customers

## Honeywell













#### Our Business – Customers



#### Our Team





## Thank You >