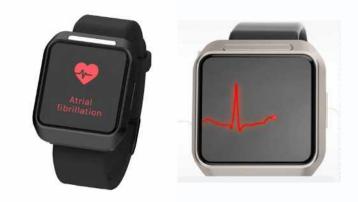

# ■ Hundred and Thousand Class Dust Free Workshop

















#### Quality Control

#### Our products will pass below inspection:





#### Our Factory — Laboratory Equipment



**Thermal Shock Testing** 



**ESD Testing M/C** 



**Temp./Humidity Testing M/C** 



**BM-7 Testing M/C** 



**Vibration Testing M/C** 



Microscope

#### Our Factory — Reliablity Test



**High temperature aging test 60°**C



**Room temperature aging test** 



#### **Product Structure**









## **TFT LCD Modules**

• Size:

0.91~15.6 inch: made in house

≥15.6 inch: Original FOG and assembled backlight

- Shape: Round/Bar type/Square/Rectangle
- Features:
- ① High brightness
- ② Wide working temperature
- ③ Custom services are available



#### Our Products – Square Displays





**Smart Home** 



**Medical Device** 

#### **Our Products – Rectangle Displays**





Handheld Device



Elevator

#### **Our Products – Rectangle Displays**





**Industrial Control** 



**Medical Device** 

#### **Our Products – Bar Type Displays**





**Goods Shelf** 



Traveling Recorder

#### Our Products – Round Displays





Thermostat



**Smart Speaker** 

#### Our Products – Sunlight Readable & Wide Work Temperature





**Seeding Machine** 



**EV** Charger

#### **Our Products – FHD Displays**





**Game Machine** 





**Uav Control** 

#### **Our Products – High Reliability Displays**













Farming machine

#### Our Products – High Reliability Displays

| 10.1'' 1280*800 | 12.1'' 1280*800 | 15.6'' 1920*1080 |
|-----------------|-----------------|------------------|
|