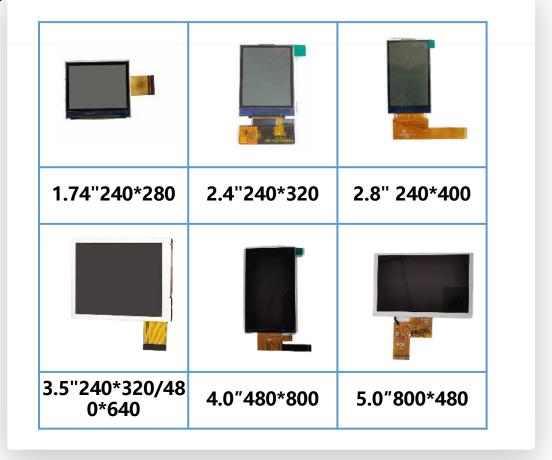

## **TFT LCD Modules**

• Size:

0.91~15.6 inch: made in house

≥15.6 inch: Original FOG and assembled backlight

- Shape: Round/Bar type/Square/Rectangle
- Features:
- ① High brightness
- ② Wide working temperature
- ③ Custom services are available

#### **Our Products – Rectangle Displays**

Handheld Device

Elevator

#### **Our Products – Rectangle Displays**

**Industrial Control** 

**Medical Device** 