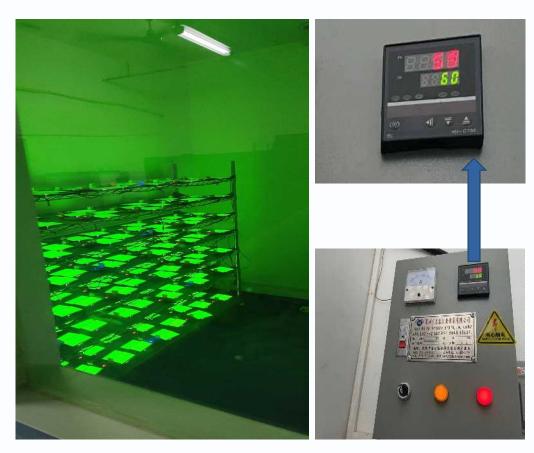

#### Our Factory — Reliablity Test

**High temperature aging test 60°**C

**Room temperature aging test** 