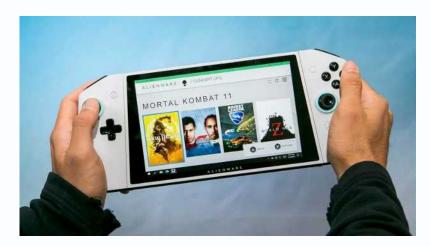

dules**

• Size:

0.91~15.6 inch: made in house

≥15.6 inch: Original FOG and assembled backlight

- Shape: Round/Bar type/Square/Rectangle
- Features:
- ① High brightness
- ② Wide working temperature
- ③ Custom services are available



#### Our Products – Square Displays





**Smart Home** 



**Medical Device** 

#### **Our Products – Rectangle Displays**





Handheld Device



Elevator

#### **Our Products – Rectangle Displays**





**Industrial Control** 



**Medical Device** 

#### **Our Products – Bar Type Displays**





**Goods Shelf** 



Traveling Recorder

#### Our Products – Round Displays





Thermostat



**Smart Speaker** 

#### Our Products – Sunlight Readable & Wide Work Temperature





**Seeding Machine** 



**EV** Charger

#### **Our Products – FHD Displays**





**Game Machine** 





**Uav Control** 

#### **Our Products – High Reliability Displays**













Farming machine

#### Our Products – High Reliability Displays

| 10.1'' 1280*800 | 12.1'' 1280*800 | 15.6'' 1920*1080 |
|-----------------|-----------------|------------------|
|                 |                 |                  |
| Front           | Front           | Front            |
|                 | AL. D. Sandall. |                  |
| Back            | Back            | Back             |



Oil Drilling Machine



Excavator

## **OLED Display**

- AMOLED/PMOLED
- Low power consumption
- High response speed
- Super light, Super thin
- High contrast and bright colors



## **Transflective Display**

- Power saving
- Sunlight readable



E-Bike



Interphone



## **Mono Di