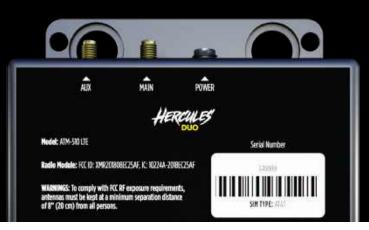

Featuring rock-solid aluminum cases, and industrial specs, Hercules routers are battle-tested in the field routinely lasting 10+ years in the harshest environments.

Hercules Al's Auth-Healing feature reduces expensive technician dispatches, or "truck rolls", letting you focus on growing your business.