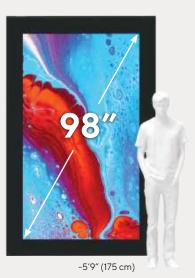

### 98" BoldVu®

85.0" 😝 47.8" ↔

Resolution 3840 x 2160 UHD

#### 4,063 in<sup>2</sup> (2.6 m<sup>2</sup>) content area

218% larger area than a 55"

....129% larger than a 65" ....71% larger than a 75"

....30% larger than an 86"

BoldVu $^{\circ}$  is a registered trademark of Manufacturing Resources International, Inc. (MRI). BoldVu $^{\circ}$  is also used under license by Precision Systems Integration, LLC.